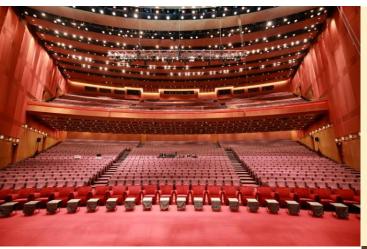

#### **Plenary Hall**

The 2,991-seat Plenary Hall is located on levels 1 and 3.