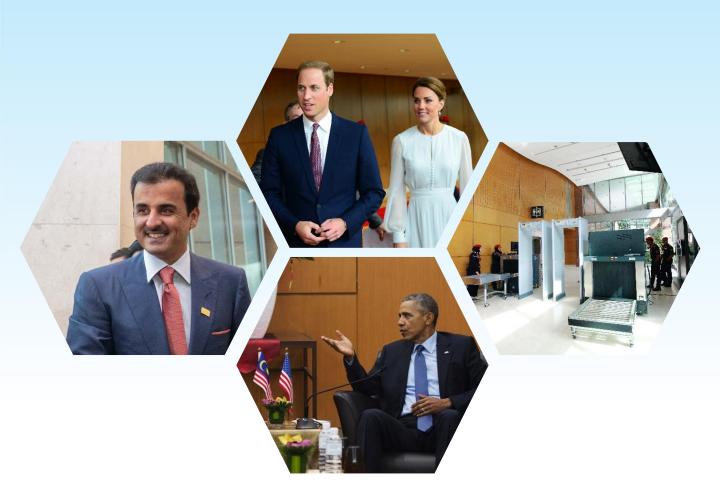

#### Your Safety is Important to Us

Our security team has extended experience in providing top-level security detailing for major high-profile events taking place at the Centre.

Together with the KLCC Precinct Security Taskforce, they work to ensure delegates and visitors' safety while converging at the Centre and the Precinct.