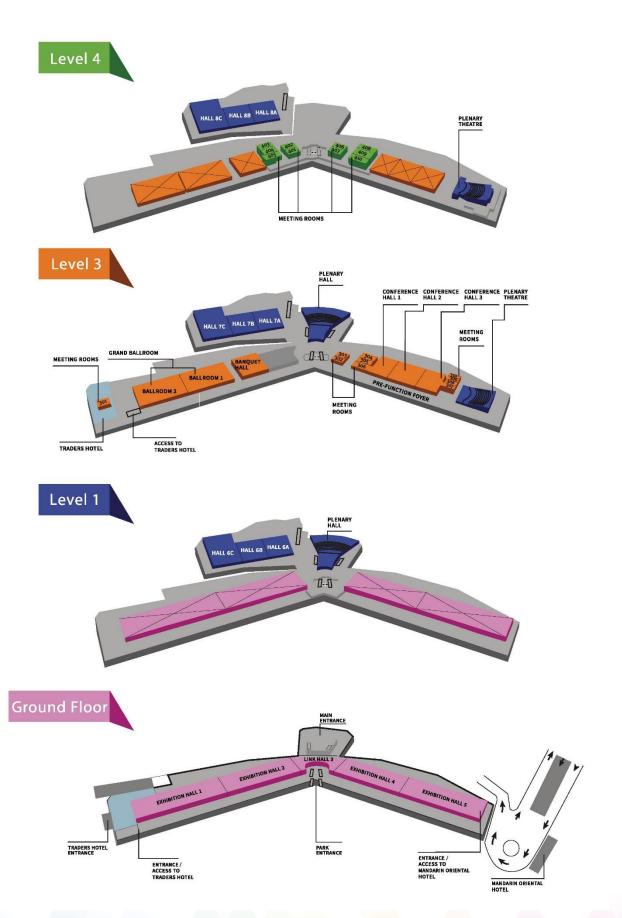

#### A purpose-built Centre with 33,659 sqm of flexible space over 4 levels

- ❖ 8 Exhibition Halls
- ❖ 2,991-seat Plenary Hall
- Plenary Theatre
- 2 Ballrooms
- ❖ 3 Conference Halls
- 1 Banquet Hall
- 20 meeting rooms

#### **Plenary Hall**

The 2,991-seat Plenary Hall is located on levels 1 and 3.

#### **Conference Halls**

Conference Halls 1, 2 and 3 are located on level 3.

All three halls can be combined into one.

#### **Exhibition Halls**

Exhibition Halls 1 to 8 are located on ground floor, levels 1, 3 and 4.

#### **Grand Ballroom**

A 2,389 sqm Grand Ballroom that can be fully opened up or divided into 2 ballrooms

#### **Plenary Theatre**

The 470-seat Plenary
Theatre is located on level 3

#### **Banquet Hall**

A 738 sqm Banquet Hall for various events

#### **Meeting Rooms**

20 Meeting Rooms of various sizes ranging from 43 sqm to 173 sqm where some can be opened up for larger functions

#### **Hospitality Suites**

10 Hospitality Suites are located on ground floor, levels 1, 3 and 4.

#### **Boardrooms**

3 Boardrooms for intimate or secretariat meetings are located on level 3

Malaysia's food culture tells a story about the peoples who were brought here by the trade winds and the spice route, many centuries ago. From the Malay archipelago, to the rich empires of the Indian sub-continent and the ancient dynasties of China, to the Arabian seafarers, the Portuguese, the Dutch and the British.