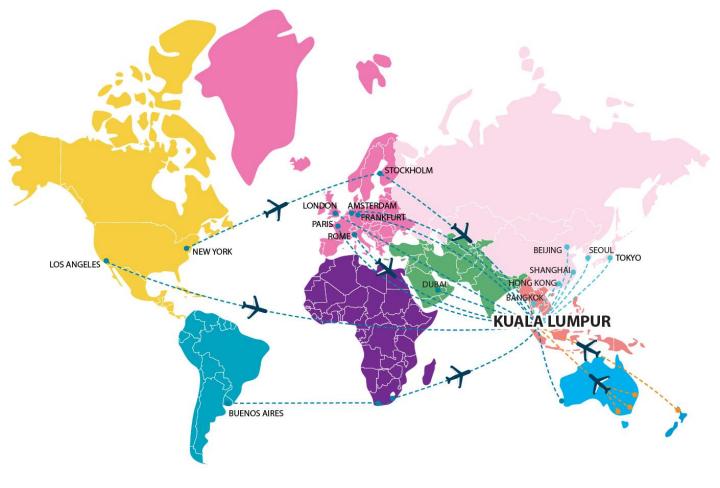

#### Welcome or "Selamat Datang" to Malaysia,

the land of rich cultures,
diversity, tastes and flavours,
beautiful beaches and rain forests.

Excellent airline connectivity

Valuable Government Support

Value for Money