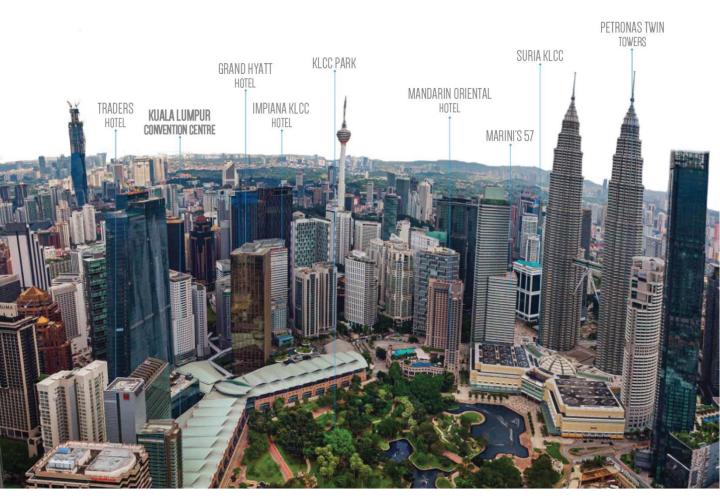

# The Kuala Lumpur Convention Centre is located in the heart of the city, as part of the Kuala Lumpur City Centre (KLCC) Precinct, overlooking the iconic PETRONAS Twin Towers and a lush 50-acre KLCC Park.

Four onsite hotels and over 25,000 rooms ranging from 5-star to budget within walking distance

Over 350 food and beverage outlets offering authentic Malaysian food, casual dining to international cuisine at the KLCC Precinct

Surrounded by recreational and entertainment choices within a short walk

Malaysia's iconic shopping mall, Suria KLCC, within a 3 min walk