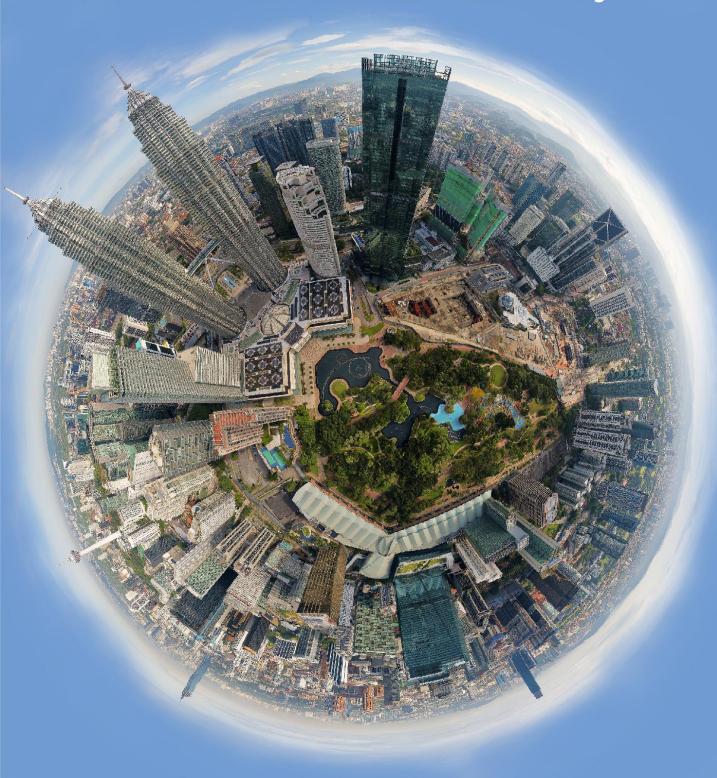

# The Kuala Lumpur Convention Centre is located in the heart of the city, as part of the Kuala Lumpur City Centre (KLCC) Precinct, overlooking the iconic PETRONAS Twin Towers and a lush 50-acre KLCC Park.