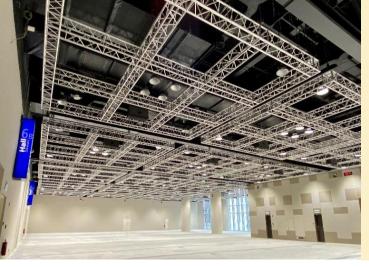

#### A purpose-built Centre with 33,659 sqm of flexible space over 4 levels

- ❖ 8 Exhibition Halls
- ❖ 2,991-seat Plenary Hall
- Plenary Theatre
- 2 Ballrooms
- ❖ 3 Conference Halls
- 1 Banquet Hall
- 20 meeting rooms

#### **Exhibition Halls**

Exhibition Halls 1 to 8 are located on ground floor, levels 1, 3 and 4.