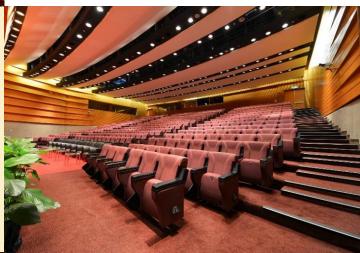

#### **Plenary Hall**

The 2,991-seat Plenary Hall is located on levels 1 and 3.

#### **Plenary Theatre**

The 470-seat Plenary
Theatre is located on level 3