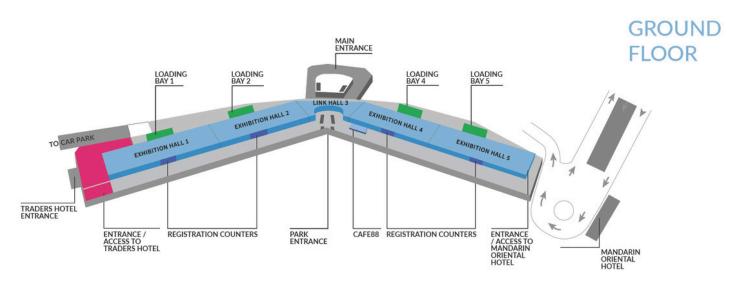

## Capacity Chart & Floor Plan

April 2025

LEVEL 3

| room                                  |                        |              | theater   | theater<br>combined | banquet  | banquet<br>combined     | classroom | classroom<br>combined | u-shape  | u-shape<br>combined | cabaret  | cabaret combined | boardroom | boardroom<br>combined | Cocktail   | cocktail combined | booth<br>capacity<br>3m X 3m |
|---------------------------------------|------------------------|--------------|-----------|---------------------|----------|-------------------------|-----------|-----------------------|----------|---------------------|----------|------------------|-----------|-----------------------|------------|-------------------|------------------------------|
| Мее                                   | ting R                 | Rooms        |           |                     |          |                         |           | Leve                  | 14       |                     |          |                  |           |                       |            |                   |                              |
| 401                                   | 82                     | 882          | 75        | 202                 | 50       | 110                     | 42        | 02                    | 33       | E1                  | 24       | 70               | 24        | 24                    | 110        | 220               |                              |
| 402                                   | 89                     | 958          | 75        | 202                 | 50       | 110                     | 39        | 93                    | 33       | 51                  | 24       | 72               | 24        | 36                    | 110        | 220               |                              |
| 403                                   | 114                    | 1,227        | 90        | 220                 | 60       | 130                     | 51        | 102                   | 30       | 57                  | 24       | 72               | 24        | 48                    | 150        | 280               |                              |
| 404                                   | 98                     | 1,054        | 83        | 220                 | 60       | 150                     | 48        | 102                   | 30       | 3/                  | 24       | /2               | 30        | 40                    | 130        | 200               |                              |
| 405                                   | 118                    | 1,270        | 120       |                     | 70       |                         | 57        |                       | 39       |                     | 36       |                  | 36        |                       | 150        |                   |                              |
| 406                                   | 86                     | 925          | 75        | 202                 | 60       | 110                     | 45        | 81                    | 36       | 51                  | 24       | 72               | 26        | 42                    | 110        | 220               |                              |
| 407<br>408                            | 88<br>113              | 947<br>1,216 | 75<br>99  |                     | 60       |                         | 42<br>51  |                       | 36<br>36 |                     | 24<br>30 |                  | 24<br>30  |                       | 110<br>140 |                   |                              |
| 409                                   | 112                    | 1,205        | 99        | 241                 | 60       | 120                     | 51        | 96                    | 36       | 54                  | 30       | 72               | 30        | 42                    | 140        | 280               | 1                            |
| 410                                   | 130                    | 1,399        | 120       |                     | 80       |                         | 75        |                       | 36       |                     | 42       |                  | 36        |                       | 160        |                   |                              |
|                                       |                        |              |           |                     |          |                         |           |                       |          |                     |          |                  |           |                       |            |                   |                              |
| Mee                                   | ting R                 | looms        |           |                     |          |                         |           | Lev                   | el 3     |                     |          |                  |           |                       |            |                   |                              |
| 301                                   | 173                    | 1,861        | 132       |                     | 70       |                         | 81        |                       | 36       |                     | 48       |                  | 30        |                       | 220        |                   |                              |
| 302                                   | 83                     | 893          | 75        | 195                 | 50       | 110                     | 42        | 84                    | 30       | 48                  | 36       | 72               | 26        | 42                    | 110        | 220               |                              |
| 303                                   | 89                     | 958          | 75        |                     | 50       |                         | 42        |                       | 30       |                     | 36       |                  | 26        |                       | 110        |                   |                              |
| 304                                   | 113                    | 1,216        | 99        | 241                 | 60       | 180                     | 51        | 105                   | 36       | 54                  | 36       | 72               | 30        | 42                    | 140        | 280               |                              |
| 305<br>306                            | 112                    | 1,205        | 94        |                     | 60<br>70 |                         | 60<br>57  |                       | 36       |                     | 36       |                  | 30        |                       | 140        |                   |                              |
| 306                                   | 130<br>55              | 1,399<br>592 | 120<br>53 |                     | 70<br>30 |                         | 57<br>27  |                       | 42<br>27 |                     | 48<br>18 |                  | 42<br>26  |                       | 160<br>70  |                   |                              |
| 308                                   | 43                     | 463          | 32        | 128                 | 20       | 80                      | 15        | 51                    | 21       | 54                  | 12       | 2 48             | 18        | 42 55                 |            | 180               |                              |
| 309                                   | 43                     | 463          | 32        | 1                   | 20       |                         | 15        | 10.00                 | 21       |                     | 12       |                  | 18        | 8576                  | 55         |                   |                              |
| 310                                   | 51                     | 549          | 40        |                     | 30       |                         | 18        |                       | 18       |                     | 18       |                  | 18        |                       | 65         |                   |                              |
| 311                                   | 50                     | 540          | 32        |                     | 30       |                         | 18        |                       | 15       |                     | 18       |                  | 15        |                       | 24         |                   |                              |
| Evec                                  | utiva                  | Suites       |           |                     |          |                         |           | Lev                   | el 3     |                     |          |                  |           |                       |            |                   |                              |
| Executive                             |                        |              |           |                     |          |                         |           | LCV                   |          |                     |          |                  |           |                       |            |                   |                              |
| Suites 5                              | 34.2                   | 368          |           |                     |          |                         |           |                       |          |                     |          |                  | 14        |                       |            |                   |                              |
| Executive<br>Suites 6                 | 34.8                   | 375          |           |                     |          |                         |           |                       |          |                     |          |                  | 14        |                       |            |                   |                              |
| Club                                  | Suite                  |              |           |                     |          |                         |           | Lev                   | ol 3     |                     |          |                  |           |                       |            |                   |                              |
|                                       |                        |              |           | 100                 |          |                         |           | Lev                   | CI 3     | - 10                |          |                  |           |                       |            |                   |                              |
| Suites 1                              | 26.5                   | 285.1        |           |                     |          |                         |           |                       |          |                     |          |                  | 12        |                       |            |                   |                              |
| Suites 2                              | 15.5                   | 166.8        |           |                     |          |                         |           |                       |          |                     |          |                  | 6         |                       |            |                   |                              |
| Suites 3                              | 28.7                   | 308.8        |           |                     |          |                         |           |                       |          |                     |          |                  | 12        |                       |            |                   |                              |
| Suites 4                              | 89.7                   | 965.2        | 84        |                     | 50       |                         | 48        |                       | 36       |                     |          |                  | 32        |                       |            |                   |                              |
| Suites 5                              | 43.3                   | 465.9        | 24        |                     | 30       | E :                     | 12        |                       | 15       |                     |          |                  | 15        |                       |            |                   |                              |
| E.                                    | tion I                 | Ialla        |           |                     |          |                         |           | 1                     |          |                     |          |                  |           |                       |            |                   |                              |
| 0.000                                 | tion l                 |              |           |                     | 040      |                         |           | Lev                   | /el 3    |                     |          |                  |           |                       |            |                   |                              |
| Ballroom 1                            |                        | 12,987       | 1,137     | 2,103               | 810      | 1,630                   | 747       | 1,230                 |          |                     | 414      | 882              |           |                       | 1,500      | 3,000             | 57                           |
| Ballroom 2                            | 1,182                  | 12,718       | 1,125     |                     | 800      |                         | 738       |                       |          |                     | 402      |                  |           |                       | 1,500      |                   | 57                           |
| Grand<br>Ballroom<br>(Ballroom 1&2)   | 2,389                  | 25,705       | 2,103     | ;                   | 1,630    |                         | 1,230     |                       |          |                     | 882      |                  |           |                       | 3,000      |                   | 126                          |
| Banquet<br>Hall                       | 738                    | 7,941        | 760       |                     | 400      |                         | 453       |                       |          |                     | 228      |                  |           |                       | 950        |                   | 36                           |
| Conference<br>Hall 1                  | 505                    | 5,434        | 502       |                     | 280      |                         | 234       |                       |          |                     | 168      |                  |           |                       | 650        |                   | 23                           |
| Conference<br>Hall 2                  | 776                    | 8,371        | 844       | 1,787               | 420      | 1,200                   | 372       | 1,044                 |          |                     | 228      | 672              |           |                       | 980        | 2,280             | 40                           |
| Conference<br>Hall 3                  | 517                    | 5,563        | 536       |                     | 280      |                         | 234       |                       |          |                     | 168      |                  |           |                       | 650        |                   | 28                           |
| Conference<br>Halls<br>(Hall 1,2 & 3) | 1,800                  | 19,368       | 1,787     |                     | 1,200    |                         | 1,044     |                       |          |                     | 672      |                  |           |                       | 2,280      |                   | 96                           |
|                                       |                        |              | 10        |                     |          |                         |           |                       |          |                     |          |                  |           |                       |            |                   |                              |
| Audi                                  | toria                  |              |           |                     |          |                         |           | Lev                   | el 1 &   | 3                   |          |                  |           |                       |            |                   |                              |
| Plenary<br>Hall                       | Balcony<br>Stalls only | 945<br>2,046 | 2,991     |                     |          |                         |           | F                     |          |                     |          |                  |           |                       |            |                   |                              |
| Plenary                               | Jeans Office           | 2,010        | 470       |                     |          |                         |           | Fixed a               | uditori  | um seati            | ng with  | n built-ir       | stage     |                       |            |                   |                              |
| Theatre                               |                        |              | 77.555    |                     |          |                         |           |                       |          |                     |          |                  |           |                       |            |                   |                              |
| Exhi                                  | ibitior                | Halls        | 6, 7, 8   | B (A,B,             | C)       |                         |           | Leve                  | l 1, 3   | & 4                 |          |                  |           |                       |            |                   |                              |
| Α                                     | 739                    | 7,951        | 692       |                     | 220      |                         | 342       |                       |          |                     | 224      |                  |           |                       |            |                   | 42                           |
| В                                     | 764                    | 8,220        | 756       | 3,413               | 230      | 1,150                   | 348       | 1,548                 |          |                     | 224      | 1,008            |           |                       |            |                   | 42                           |
| С                                     | 1,325                  | 14,257       | 1,476     |                     | 480      |                         | 492       |                       |          |                     | 400      | 1                |           |                       |            |                   | 69                           |
| ABC                                   | 2,828                  | 30,428       |           | 8                   |          |                         |           |                       |          |                     |          |                  |           |                       |            |                   | 149                          |
|                                       |                        |              |           |                     |          |                         |           |                       |          |                     |          |                  |           |                       |            | -                 |                              |
| Exh                                   | ibitior                | Halls        | 1 - 5     |                     |          |                         | (         | Groun                 | d Floc   | or                  |          |                  |           |                       |            |                   |                              |
| Exhibition<br>Hall 1                  | 2,502                  | 26,992       | 2,550     |                     | 1,700    |                         | 1,512     |                       |          |                     | 1,020    |                  |           |                       | 3,100      |                   | 148                          |
| Exhibition<br>Hall 2                  | 2,332                  | 25,092       | 2,160     | 4,748               | 1,550    | 3,490                   | 1,320     | 2,859                 |          |                     | 930      | 1,920            |           |                       | 2,900      | 6,000             | 142                          |
| Link<br>Hall 3                        | 560                    | 6,026        |           |                     |          |                         |           |                       |          |                     |          |                  |           |                       |            |                   |                              |
| Exhibition<br>Hall 4                  | 620/2502/              |              | 4.000     |                     | 1000     |                         | 4447      |                       |          |                     | 004      |                  |           |                       | 0.500      |                   | 401                          |
|                                       | 2,071                  | 22,284       | 1,938     | 3,883               | 1,340    | 1,340<br>1,510<br>3,020 | 1,116     | 2,484                 |          |                     | 804      | 1,680            |           |                       |            | 5,300             | 126                          |
| Exhibition<br>Hall 5                  | 2,245                  | 24,156       | 1,990     |                     | 1,510    |                         | 1,344     |                       |          |                     | 906      |                  |           |                       | 2,800      |                   | 132                          |
| Exhibition<br>Hall 1-5                | 9,710                  | 104,480      |           |                     |          |                         |           |                       |          |                     |          |                  |           |                       |            |                   | 564                          |