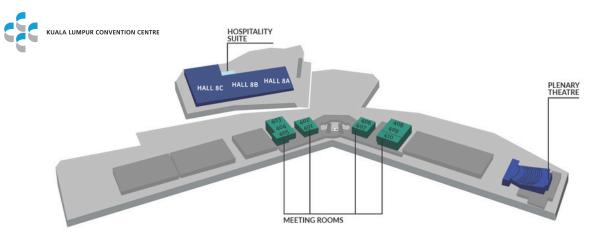

## Capacity Chart & Floor Plan

April 2025

LEVEL 3

| room                                  |                        |              | theater   | theater<br>combined | banquet  | banquet<br>combined     | classroom | classroom<br>combined | u-shape  | u-shape<br>combined | cabaret  | cabaret combined | boardroom | boardroom<br>combined | Cocktail   | cocktail combined | booth<br>capacity<br>3m X 3m |
|---------------------------------------|------------------------|--------------|-----------|---------------------|----------|-------------------------|-----------|-----------------------|----------|---------------------|----------|------------------|-----------|-----------------------|------------|-------------------|------------------------------|
| Мее                                   | ting R                 | Rooms        |           |                     |          |                         |           | Leve                  | 14       |                     |          |                  |           |                       |            |                   |                              |
| 401                                   | 82                     | 882          | 75        | 202                 | 50       | 110                     | 42        | 02                    | 33       | E1                  | 24       | 70               | 24        | 24                    | 110        | 220               |                              |
| 402                                   | 89                     | 958          | 75        | 202                 | 50       | 110                     | 39        | 93                    | 33       | 51                  | 24       | 72               | 24        | 36                    | 110        | 220               |                              |
| 403                                   | 114                    | 1,227        | 90        | 220                 | 60       | 130                     | 51        | 102                   | 30       | 57                  | 24       | 72               | 24        | 48                    | 150        | 280               |                              |
| 404                                   | 98                     | 1,054        | 83        | 220                 | 60       | 150                     | 48        | 102                   | 30       | 3/                  | 24       | /2               | 30        | 40                    | 130        | 200               |                              |
| 405                                   | 118                    | 1,270        | 120       |                     | 70       |                         | 57        |                       | 39       |                     | 36       |                  | 36        |                       | 150        |                   |                              |
| 406                                   | 86                     | 925          | 75        | 202                 | 60       | 110                     | 45        | 81                    | 36       | 51                  | 24       | 72               | 26        | 42                    | 110        | 220               |                              |
| 407<br>408                            | 88<br>113              | 947<br>1,216 | 75<br>99  |                     | 60       |                         | 42<br>51  |                       | 36<br>36 |                     | 24<br>30 |                  | 24<br>30  |                       | 110<br>140 |                   |                              |
| 409                                   | 112                    | 1,205        | 99        | 241                 | 60       | 120                     | 51        | 96                    | 36       | 54                  | 30       | 72               | 30        | 42                    | 140        | 280               | 1                            |
| 410                                   | 130                    | 1,399        | 120       |                     | 80       |                         | 75        |                       | 36       |                     | 42       |                  | 36        |                       | 160        |                   |                              |
|                                       |                        |              |           |                     |          |                         |           |                       |          |                     |          |                  |           |                       |            |                   |                              |
| Mee                                   | ting R                 | looms        |           |                     |          |                         |           | Lev                   | el 3     |                     |          |                  |           |                       |            |                   |                              |
| 301                                   | 173                    | 1,861        | 132       |                     | 70       |                         | 81        |                       | 36       |                     | 48       |                  | 30        |                       | 220        |                   |                              |
| 302                                   | 83                     | 893          | 75        | 195                 | 50       | 110                     | 42        | 84                    | 30       | 48                  | 36       | 72               | 26        | 42                    | 110        | 220               |                              |
| 303                                   | 89                     | 958          | 75        |                     | 50       |                         | 42        |                       | 30       |                     | 36       |                  | 26        |                       | 110        |                   |                              |
| 304                                   | 113                    | 1,216        | 99        | 241                 | 60       | 180                     | 51        | 105                   | 36       | 54                  | 36       | 72               | 30        | 42                    | 140        | 280               |                              |
| 305<br>306                            | 112                    | 1,205        | 94        |                     | 60<br>70 |                         | 60<br>57  |                       | 36       |                     | 36       |                  | 30        |                       | 140        |                   |                              |
| 306                                   | 130<br>55              | 1,399<br>592 | 120<br>53 |                     | 70<br>30 |                         | 57<br>27  |                       | 42<br>27 |                     | 48<br>18 |                  | 42<br>26  |                       | 160<br>70  |                   |                              |
| 308                                   | 43                     | 463          | 32        | 128                 | 20       | 80                      | 15        | 51                    | 21       | 54                  | 12       | 2 48             | 18        | 42 55                 |            | 180               |                              |
| 309                                   | 43                     | 463          | 32        | 1                   | 20       |                         | 15        | 10.00                 | 21       |                     | 12       |                  | 18        | 8576                  | 55         |                   |                              |
| 310                                   | 51                     | 549          | 40        |                     | 30       |                         | 18        |                       | 18       |                     | 18       |                  | 18        |                       | 65         |                   |                              |
| 311                                   | 50                     | 540          | 32        |                     | 30       |                         | 18        |                       | 15       |                     | 18       |                  | 15        |                       | 24         |                   |                              |
| Evec                                  | utiva                  | Suites       |           |                     |          |                         |           | Lev                   | el 3     |                     |          |                  |           |                       |            |                   |                              |
| Executive                             |                        |              |           |                     |          |                         |           | LCV                   |          |                     |          |                  |           |                       |            |                   |                              |
| Suites 5                              | 34.2                   | 368          |           |                     |          |                         |           |                       |          |                     |          |                  | 14        |                       |            |                   |                              |
| Executive<br>Suites 6                 | 34.8                   | 375          |           |                     |          |                         |           |                       |          |                     |          |                  | 14        |                       |            |                   |                              |
| Club                                  | Suite                  |              |           |                     |          |                         |           | Lev                   | ol 3     |                     |          |                  |           |                       |            |                   |                              |
|                                       |                        |              |           | 100                 |          |                         |           | Lev                   | CI 3     | - 10                |          |                  |           |                       |            |                   |                              |
| Suites 1                              | 26.5                   | 285.1        |           |                     |          |                         |           |                       |          |                     |          |                  | 12        |                       |            |                   |                              |
| Suites 2                              | 15.5                   | 166.8        |           |                     |          |                         |           |                       |          |                     |          |                  | 6         |                       |            |                   |                              |
| Suites 3                              | 28.7                   | 308.8        |           |                     |          |                         |           |                       |          |                     |          |                  | 12        |                       |            |                   |                              |
| Suites 4                              | 89.7                   | 965.2        | 84        |                     | 50       |                         | 48        |                       | 36       |                     |          |                  | 32        |                       |            |                   |                              |
| Suites 5                              | 43.3                   | 465.9        | 24        |                     | 30       | E :                     | 12        |                       | 15       |                     |          |                  | 15        |                       |            |                   |                              |
| E.                                    | tion I                 | Ialla        |           |                     |          |                         |           | 1                     |          |                     |          |                  |           |                       |            |                   |                              |
| 0.000                                 | tion l                 |              |           |                     | 040      |                         |           | Lev                   | /el 3    |                     |          |                  |           |                       |            |                   |                              |
| Ballroom 1                            |                        | 12,987       | 1,137     | 2,103               | 810      | 1,630                   | 747       | 1,230                 |          |                     | 414      | 882              |           |                       | 1,500      | 3,000             | 57                           |
| Ballroom 2                            | 1,182                  | 12,718       | 1,125     |                     | 800      |                         | 738       |                       |          |                     | 402      |                  |           |                       | 1,500      |                   | 57                           |
| Grand<br>Ballroom<br>(Ballroom 1&2)   | 2,389                  | 25,705       | 2,103     | ;                   | 1,630    |                         | 1,230     |                       |          |                     | 882      |                  |           |                       | 3,000      |                   | 126                          |
| Banquet<br>Hall                       | 738                    | 7,941        | 760       |                     | 400      |                         | 453       |                       |          |                     | 228      |                  |           |                       | 950        |                   | 36                           |
| Conference<br>Hall 1                  | 505                    | 5,434        | 502       |                     | 280      |                         | 234       |                       |          |                     | 168      |                  |           |                       | 650        |                   | 23                           |
| Conference<br>Hall 2                  | 776                    | 8,371        | 844       | 1,787               | 420      | 1,200                   | 372       | 1,044                 |          |                     | 228      | 672              |           |                       | 980        | 2,280             | 40                           |
| Conference<br>Hall 3                  | 517                    | 5,563        | 536       |                     | 280      |                         | 234       |                       |          |                     | 168      |                  |           |                       | 650        |                   | 28                           |
| Conference<br>Halls<br>(Hall 1,2 & 3) | 1,800                  | 19,368       | 1,787     |                     | 1,200    |                         | 1,044     |                       |          |                     | 672      |                  |           |                       | 2,280      |                   | 96                           |
|                                       |                        |              | 10        |                     |          |                         |           |                       |          |                     |          |                  |           |                       |            |                   |                              |
| Audi                                  | toria                  |              |           |                     |          |                         |           | Lev                   | el 1 &   | 3                   |          |                  |           |                       |            |                   |                              |
| Plenary<br>Hall                       | Balcony<br>Stalls only | 945<br>2,046 | 2,991     |                     |          |                         |           | F                     |          |                     |          |                  |           |                       |            |                   |                              |
| Plenary                               | Jeans Office           | 2,010        | 470       |                     |          |                         |           | Fixed a               | uditori  | um seati            | ng with  | n built-ir       | stage     |                       |            |                   |                              |
| Theatre                               |                        |              | 77.555    |                     |          |                         |           |                       |          |                     |          |                  |           |                       |            |                   |                              |
| Exhi                                  | ibitior                | Halls        | 6, 7, 8   | B (A,B,             | C)       |                         |           | Leve                  | l 1, 3   | & 4                 |          |                  |           |                       |            |                   |                              |
| Α                                     | 739                    | 7,951        | 692       |                     | 220      |                         | 342       |                       |          |                     | 224      |                  |           |                       |            |                   | 42                           |
| В                                     | 764                    | 8,220        | 756       | 3,413               | 230      | 1,150                   | 348       | 1,548                 |          |                     | 224      | 1,008            |           |                       |            |                   | 42                           |
| С                                     | 1,325                  | 14,257       | 1,476     |                     | 480      |                         | 492       |                       |          |                     | 400      | 1                |           |                       |            |                   | 69                           |
| ABC                                   | 2,828                  | 30,428       |           | 8                   |          |                         |           |                       |          |                     |          |                  |           |                       |            |                   | 149                          |
|                                       |                        |              |           |                     |          |                         |           |                       |          |                     |          |                  |           |                       |            | -                 |                              |
| Exh                                   | ibitior                | Halls        | 1 - 5     |                     |          |                         | (         | Groun                 | d Floc   | or                  |          |                  |           |                       |            |                   |                              |
| Exhibition<br>Hall 1                  | 2,502                  | 26,992       | 2,550     |                     | 1,700    |                         | 1,512     |                       |          |                     | 1,020    |                  |           |                       | 3,100      |                   | 148                          |
| Exhibition<br>Hall 2                  | 2,332                  | 25,092       | 2,160     | 4,748               | 1,550    | 3,490                   | 1,320     | 2,859                 |          |                     | 930      | 1,920            |           |                       | 2,900      | 6,000             | 142                          |
| Link<br>Hall 3                        | 560                    | 6,026        |           |                     |          |                         |           |                       |          |                     |          |                  |           |                       |            |                   |                              |
| Exhibition<br>Hall 4                  | 620/2502/              |              | 4.000     |                     | 1000     |                         | 4447      |                       |          |                     | 004      |                  |           |                       | 0.500      |                   | 401                          |
|                                       | 2,071                  | 22,284       | 1,938     | 3,883               | 1,340    | 1,340<br>1,510<br>3,020 | 1,116     | 2,484                 |          |                     | 804      | 1,680            |           |                       |            | 5,300             | 126                          |
| Exhibition<br>Hall 5                  | 2,245                  | 24,156       | 1,990     |                     | 1,510    |                         | 1,344     |                       |          |                     | 906      |                  |           |                       | 2,800      |                   | 132                          |
| Exhibition<br>Hall 1-5                | 9,710                  | 104,480      |           |                     |          |                         |           |                       |          |                     |          |                  |           |                       |            |                   | 564                          |