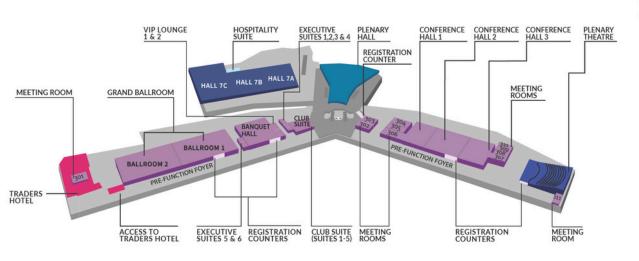

## Capacity Chart & Floor Plan

April 2025

LEVEL 3

| room                                  |                        |              | theater   | theater<br>combined | banquet  | banquet<br>combined     | classroom | classroom<br>combined | u-shape  | u-shape<br>combined | cabaret  | cabaret combined | boardroom | boardroom<br>combined | Cocktail   | cocktail combined | booth<br>capacity<br>3m X 3m |
|---------------------------------------|------------------------|--------------|-----------|---------------------|----------|-------------------------|-----------|-----------------------|----------|---------------------|----------|------------------|-----------|-----------------------|------------|-------------------|------------------------------|
| Мее                                   | ting R                 | Rooms        |           |                     |          |                         |           | Leve                  | 14       |                     |          |                  |           |                       |            |                   |                              |
| 401                                   | 82                     | 882          | 75        | 202                 | 50       | 110                     | 42        | 02                    | 33       | E1                  | 24       | 70               | 24        | 24                    | 110        | 220               |                              |
| 402                                   | 89                     | 958          | 75        | 202                 | 50       | 110                     | 39        | 93                    | 33       | 51                  | 24       | 72               | 24        | 36                    | 110        | 220               |                              |
| 403                                   | 114                    | 1,227        | 90        | 220                 | 60       | 130                     | 51        | 102                   | 30       | 57                  | 24       | 72               | 24        | 48                    | 150        | 280               |                              |
| 404                                   | 98                     | 1,054        | 83        | 220                 | 60       | 150                     | 48        | 102                   | 30       | 3/                  | 24       | /2               | 30        | 40                    | 130        | 200               |                              |
| 405                                   | 118                    | 1,270        | 120       |                     | 70       |                         | 57        |                       | 39       |                     | 36       |                  | 36        |                       | 150        |                   |                              |
| 406                                   | 86                     | 925          | 75        | 202                 | 60       | 110                     | 45        | 81                    | 36       | 51                  | 24       | 72               | 26        | 42                    | 110        | 220               |                              |
| 407<br>408                            | 88<br>113              | 947<br>1,216 | 75<br>99  |                     | 60       |                         | 42<br>51  |                       | 36<br>36 |                     | 24<br>30 |                  | 24<br>30  |                       | 110<br>140 |                   |                              |
| 409                                   | 112                    | 1,205        | 99        | 241                 | 60       | 120                     | 51        | 96                    | 36       | 54                  | 30       | 72               | 30        | 42                    | 140        | 280               | 1                            |
| 410                                   | 130                    | 1,399        | 120       |                     | 80       |                         | 75        |                       | 36       |                     | 42       |                  | 36        |                       | 160        |                   |                              |
|                                       |                        |              |           |                     |          |                         |           |                       |          |                     |          |                  |           |                       |            |                   |                              |
| Mee                                   | ting R                 | looms        |           |                     |          |                         |           | Lev                   | el 3     |                     |          |                  |           |                       |            |                   |                              |
| 301                                   | 173                    | 1,861        | 132       |                     | 70       |                         | 81        |                       | 36       |                     | 48       |                  | 30        |                       | 220        |                   |                              |
| 302                                   | 83                     | 893          | 75        | 195                 | 50       | 110                     | 42        | 84                    | 30       | 48                  | 36       | 72               | 26        | 42                    | 110        | 220               |                              |
| 303                                   | 89                     | 958          | 75        |                     | 50       |                         | 42        |                       | 30       |                     | 36       |                  | 26        |                       | 110        |                   |                              |
| 304                                   | 113                    | 1,216        | 99        | 241                 | 60       | 180                     | 51        | 105                   | 36       | 54                  | 36       | 72               | 30        | 42                    | 140        | 280               |                              |
| 305<br>306                            | 112                    | 1,205        | 94        |                     | 60<br>70 |                         | 60<br>57  |                       | 36       |                     | 36       |                  | 30        |                       | 140        |                   |                              |
| 306                                   | 130<br>55              | 1,399<br>592 | 120<br>53 |                     | 70<br>30 |                         | 57<br>27  |                       | 42<br>27 |                     | 48<br>18 |                  | 42<br>26  |                       | 160<br>70  |                   |                              |
| 308                                   | 43                     | 463          | 32        | 128                 | 20       | 80                      | 15        | 51                    | 21       | 54                  | 12       | 2 48             | 18        | 42 55                 |            | 180               |                              |
| 309                                   | 43                     | 463          | 32        | 1                   | 20       |                         | 15        | 10.00                 | 21       |                     | 12       |                  | 18        | 8576                  | 55         |                   |                              |
| 310                                   | 51                     | 549          | 40        |                     | 30       |                         | 18        |                       | 18       |                     | 18       |                  | 18        |                       | 65         |                   |                              |
| 311                                   | 50                     | 540          | 32        |                     | 30       |                         | 18        |                       | 15       |                     | 18       |                  | 15        |                       | 24         |                   |                              |
| Evec                                  | utiva                  | Suites       |           |                     |          |                         |           | Lev                   | el 3     |                     |          |                  |           |                       |            |                   |                              |
| Executive                             |                        |              |           |                     |          |                         |           | LCV                   |          |                     |          |                  |           |                       |            |                   |                              |
| Suites 5                              | 34.2                   | 368          |           |                     |          |                         |           |                       |          |                     |          |                  | 14        |                       |            |                   |                              |
| Executive<br>Suites 6                 | 34.8                   | 375          |           |                     |          |                         |           |                       |          |                     |          |                  | 14        |                       |            |                   |                              |
| Club                                  | Suite                  |              |           |                     |          |                         |           | Lev                   | ol 3     |                     |          |                  |           |                       |            |                   |                              |
|                                       |                        |              |           | 100                 |          |                         |           | Lev                   | CI 3     | - 10                |          |                  |           |                       |            |                   |                              |
| Suites 1                              | 26.5                   | 285.1        |           |                     |          |                         |           |                       |          |                     |          |                  | 12        |                       |            |                   |                              |
| Suites 2                              | 15.5                   | 166.8        |           |                     |          |                         |           |                       |          |                     |          |                  | 6         |                       |            |                   |                              |
| Suites 3                              | 28.7                   | 308.8        |           |                     |          |                         |           |                       |          |                     |          |                  | 12        |                       |            |                   |                              |
| Suites 4                              | 89.7                   | 965.2        | 84        |                     | 50       |                         | 48        |                       | 36       |                     |          |                  | 32        |                       |            |                   |                              |
| Suites 5                              | 43.3                   | 465.9        | 24        |                     | 30       | E :                     | 12        |                       | 15       |                     |          |                  | 15        |                       |            |                   |                              |
| E.                                    | tion I                 | Ialla        |           |                     |          |                         |           | 1                     |          |                     |          |                  |           |                       |            |                   |                              |
| 0.000                                 | tion l                 |              |           |                     | 040      |                         |           | Lev                   | /el 3    |                     |          |                  |           |                       |            |                   |                              |
| Ballroom 1                            |                        | 12,987       | 1,137     | 2,103               | 810      | 1,630                   | 747       | 1,230                 |          |                     | 414      | 882              |           |                       | 1,500      | 3,000             | 57                           |
| Ballroom 2                            | 1,182                  | 12,718       | 1,125     |                     | 800      |                         | 738       |                       |          |                     | 402      |                  |           |                       | 1,500      |                   | 57                           |
| Grand<br>Ballroom<br>(Ballroom 1&2)   | 2,389                  | 25,705       | 2,103     | ;                   | 1,630    |                         | 1,230     |                       |          |                     | 882      |                  |           |                       | 3,000      |                   | 126                          |
| Banquet<br>Hall                       | 738                    | 7,941        | 760       |                     | 400      |                         | 453       |                       |          |                     | 228      |                  |           |                       | 950        |                   | 36                           |
| Conference<br>Hall 1                  | 505                    | 5,434        | 502       |                     | 280      |                         | 234       |                       |          |                     | 168      |                  |           |                       | 650        |                   | 23                           |
| Conference<br>Hall 2                  | 776                    | 8,371        | 844       | 1,787               | 420      | 1,200                   | 372       | 1,044                 |          |                     | 228      | 672              |           |                       | 980        | 2,280             | 40                           |
| Conference<br>Hall 3                  | 517                    | 5,563        | 536       |                     | 280      |                         | 234       |                       |          |                     | 168      |                  |           |                       | 650        |                   | 28                           |
| Conference<br>Halls<br>(Hall 1,2 & 3) | 1,800                  | 19,368       | 1,787     |                     | 1,200    |                         | 1,044     |                       |          |                     | 672      |                  |           |                       | 2,280      |                   | 96                           |
|                                       |                        |              | 10        |                     |          |                         |           |                       |          |                     |          |                  |           |                       |            |                   |                              |
| Audi                                  | toria                  |              |           |                     |          |                         |           | Lev                   | el 1 &   | 3                   |          |                  |           |                       |            |                   |                              |
| Plenary<br>Hall                       | Balcony<br>Stalls only | 945<br>2,046 | 2,991     |                     |          |                         |           | F                     |          |                     |          |                  |           |                       |            |                   |                              |
| Plenary                               | Jeans Office           | 2,010        | 470       |                     |          |                         |           | Fixed a               | uditori  | um seati            | ng with  | n built-ir       | stage     |                       |            |                   |                              |
| Theatre                               |                        |              | 77.555    |                     |          |                         |           |                       |          |                     |          |                  |           |                       |            |                   |                              |
| Exhi                                  | ibitior                | Halls        | 6, 7, 8   | B (A,B,             | C)       |                         |           | Leve                  | l 1, 3   | & 4                 |          |                  |           |                       |            |                   |                              |
| Α                                     | 739                    | 7,951        | 692       |                     | 220      |                         | 342       |                       |          |                     | 224      |                  |           |                       |            |                   | 42                           |
| В                                     | 764                    | 8,220        | 756       | 3,413               | 230      | 1,150                   | 348       | 1,548                 |          |                     | 224      | 1,008            |           |                       |            |                   | 42                           |
| С                                     | 1,325                  | 14,257       | 1,476     |                     | 480      |                         | 492       |                       |          |                     | 400      | 1                |           |                       |            |                   | 69                           |
| ABC                                   | 2,828                  | 30,428       |           | 8                   |          |                         |           |                       |          |                     |          |                  |           |                       |            |                   | 149                          |
|                                       |                        |              |           |                     |          |                         |           |                       |          |                     |          |                  |           |                       |            | -                 |                              |
| Exh                                   | ibitior                | Halls        | 1 - 5     |                     |          |                         | (         | Groun                 | d Floc   | or                  |          |                  |           |                       |            |                   |                              |
| Exhibition<br>Hall 1                  | 2,502                  | 26,992       | 2,550     |                     | 1,700    |                         | 1,512     |                       |          |                     | 1,020    |                  |           |                       | 3,100      |                   | 148                          |
| Exhibition<br>Hall 2                  | 2,332                  | 25,092       | 2,160     | 4,748               | 1,550    | 3,490                   | 1,320     | 2,859                 |          |                     | 930      | 1,920            |           |                       | 2,900      | 6,000             | 142                          |
| Link<br>Hall 3                        | 560                    | 6,026        |           |                     |          |                         |           |                       |          |                     |          |                  |           |                       |            |                   |                              |
| Exhibition<br>Hall 4                  | 620/2502/              |              | 4.000     |                     | 1000     |                         | 4447      |                       |          |                     | 004      |                  |           |                       | 0.500      |                   | 401                          |
|                                       | 2,071                  | 22,284       | 1,938     | 3,883               | 1,340    | 1,340<br>1,510<br>3,020 | 1,116     | 2,484                 |          |                     | 804      | 1,680            |           |                       |            | 5,300             | 126                          |
| Exhibition<br>Hall 5                  | 2,245                  | 24,156       | 1,990     |                     | 1,510    |                         | 1,344     |                       |          |                     | 906      |                  |           |                       | 2,800      |                   | 132                          |
| Exhibition<br>Hall 1-5                | 9,710                  | 104,480      |           |                     |          |                         |           |                       |          |                     |          |                  |           |                       |            |                   | 564                          |