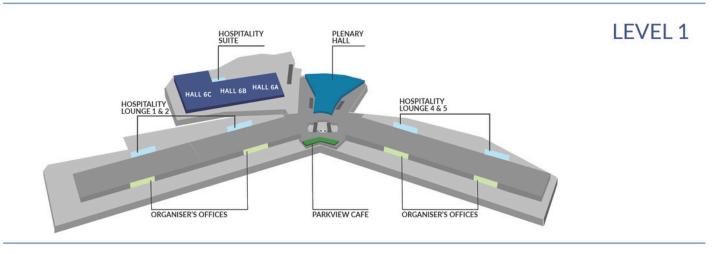

## Capacity Chart & Floor Plan

April 2025

LEVEL 3

| room                                  |                        |              | theater   | theater<br>combined | banquet  | banquet<br>combined     | classroom | classroom<br>combined | u-shape  | u-shape<br>combined | cabaret  | cabaret combined | boardroom | boardroom<br>combined | Cocktail   | cocktail combined | booth<br>capacity<br>3m X 3m |
|---------------------------------------|------------------------|--------------|-----------|---------------------|----------|-------------------------|-----------|-----------------------|----------|---------------------|----------|------------------|-----------|-----------------------|------------|-------------------|------------------------------|
| Мее                                   | ting R                 | Rooms        |           |                     |          |                         |           | Leve                  | 14       |                     |          |                  |           |                       |            |                   |                              |
| 401                                   | 82                     | 882          | 75        | 202                 | 50       | 110                     | 42        | 02                    | 33       | E1                  | 24       | 70               | 24        | 24                    | 110        | 220               |                              |
| 402                                   | 89                     | 958          | 75        | 202                 | 50       | 110                     | 39        | 93                    | 33       | 51                  | 24       | 72               | 24        | 36                    | 110        | 220               |                              |
| 403                                   | 114                    | 1,227        | 90        | 220                 | 60       | 130                     | 51        | 102                   | 30       | 57                  | 24       | 72               | 24        | 48                    | 150        | 280               |                              |
| 404                                   | 98                     | 1,054        | 83        | 220                 | 60       | 150                     | 48        | 102                   | 30       | 3/                  | 24       | /2               | 30        | 40                    | 130        | 200               |                              |
| 405                                   | 118                    | 1,270        | 120       |                     | 70       |                         | 57        |                       | 39       |                     | 36       |                  | 36        |                       | 150        |                   |                              |
| 406                                   | 86                     | 925          | 75        | 202                 | 60       | 110                     | 45        | 81                    | 36       | 51                  | 24       | 72               | 26        | 42                    | 110        | 220               |                              |
| 407<br>408                            | 88<br>113              | 947<br>1,216 | 75<br>99  |                     | 60       |                         | 42<br>51  |                       | 36<br>36 |                     | 24<br>30 |                  | 24<br>30  |                       | 110<br>140 |                   |                              |
| 409                                   | 112                    | 1,205        | 99        | 241                 | 60       | 120                     | 51        | 96                    | 36       | 54                  | 30       | 72               | 30        | 42                    | 140        | 280               | 1                            |
| 410                                   | 130                    | 1,399        | 120       |                     | 80       |                         | 75        |                       | 36       |                     | 42       |                  | 36        |                       | 160        |                   |                              |
|                                       |                        |              |           |                     |          |                         |           |                       |          |                     |          |                  |           |                       |            |                   |                              |
| Mee                                   | ting R                 | looms        |           |                     |          |                         |           | Lev                   | el 3     |                     |          |                  |           |                       |            |                   |                              |
| 301                                   | 173                    | 1,861        | 132       |                     | 70       |                         | 81        |                       | 36       |                     | 48       |                  | 30        |                       | 220        |                   |                              |
| 302                                   | 83                     | 893          | 75        | 195                 | 50       | 110                     | 42        | 84                    | 30       | 48                  | 36       | 72               | 26        | 42                    | 110        | 220               |                              |
| 303                                   | 89                     | 958          | 75        |                     | 50       |                         | 42        |                       | 30       |                     | 36       |                  | 26        |                       | 110        |                   |                              |
| 304                                   | 113                    | 1,216        | 99        | 241                 | 60       | 180                     | 51        | 105                   | 36       | 54                  | 36       | 72               | 30        | 42                    | 140        | 280               |                              |
| 305<br>306                            | 112                    | 1,205        | 94        |                     | 60<br>70 |                         | 60<br>57  |                       | 36       |                     | 36       |                  | 30        |                       | 140        |                   |                              |
| 306                                   | 130<br>55              | 1,399<br>592 | 120<br>53 |                     | 70<br>30 |                         | 57<br>27  |                       | 42<br>27 |                     | 48<br>18 |                  | 42<br>26  |                       | 160<br>70  |                   |                              |
| 308                                   | 43                     | 463          | 32        | 128                 | 20       | 80                      | 15        | 51                    | 21       | 54                  | 12       | 2 48             | 18        | 42 55                 |            | 180               |                              |
| 309                                   | 43                     | 463          | 32        | 1                   | 20       |                         | 15        | 10.00                 | 21       |                     | 12       |                  | 18        | 8576                  | 55         |                   |                              |
| 310                                   | 51                     | 549          | 40        |                     | 30       |                         | 18        |                       | 18       |                     | 18       |                  | 18        |                       | 65         |                   |                              |
| 311                                   | 50                     | 540          | 32        |                     | 30       |                         | 18        |                       | 15       |                     | 18       |                  | 15        |                       | 24         |                   |                              |
| Evec                                  | utiva                  | Suites       |           |                     |          |                         |           | Lev                   | el 3     |                     |          |                  |           |                       |            |                   |                              |
| Executive                             |                        |              |           |                     |          |                         |           | LCV                   |          |                     |          |                  |           |                       |            |                   |                              |
| Suites 5                              | 34.2                   | 368          |           |                     |          |                         |           |                       |          |                     |          |                  | 14        |                       |            |                   |                              |
| Executive<br>Suites 6                 | 34.8                   | 375          |           |                     |          |                         |           |                       |          |                     |          |                  | 14        |                       |            |                   |                              |
| Club                                  | Suite                  |              |           |                     |          |                         |           | Lev                   | ol 3     |                     |          |                  |           |                       |            |                   |                              |
|                                       |                        |              |           | 100                 |          |                         |           | Lev                   | CI 3     | - 10                |          |                  |           |                       |            |                   |                              |
| Suites 1                              | 26.5                   | 285.1        |           |                     |          |                         |           |                       |          |                     |          |                  | 12        |                       |            |                   |                              |
| Suites 2                              | 15.5                   | 166.8        |           |                     |          |                         |           |                       |          |                     |          |                  | 6         |                       |            |                   |                              |
| Suites 3                              | 28.7                   | 308.8        |           |                     |          |                         |           |                       |          |                     |          |                  | 12        |                       |            |                   |                              |
| Suites 4                              | 89.7                   | 965.2        | 84        |                     | 50       |                         | 48        |                       | 36       |                     |          |                  | 32        |                       |            |                   |                              |
| Suites 5                              | 43.3                   | 465.9        | 24        |                     | 30       | E :                     | 12        |                       | 15       |                     |          |                  | 15        |                       |            |                   |                              |
| E.                                    | tion I                 | Ialla        |           |                     |          |                         |           | 1                     |          |                     |          |                  |           |                       |            |                   |                              |
| 0.000                                 | tion l                 |              |           |                     | 040      |                         |           | Lev                   | /el 3    |                     |          |                  |           |                       |            |                   |                              |
| Ballroom 1                            |                        | 12,987       | 1,137     | 2,103               | 810      | 1,630                   | 747       | 1,230                 |          |                     | 414      | 882              |           |                       | 1,500      | 3,000             | 57                           |
| Ballroom 2                            | 1,182                  | 12,718       | 1,125     |                     | 800      |                         | 738       |                       |          |                     | 402      |                  |           |                       | 1,500      |                   | 57                           |
| Grand<br>Ballroom<br>(Ballroom 1&2)   | 2,389                  | 25,705       | 2,103     | ;                   | 1,630    |                         | 1,230     |                       |          |                     | 882      |                  |           |                       | 3,000      |                   | 126                          |
| Banquet<br>Hall                       | 738                    | 7,941        | 760       |                     | 400      |                         | 453       |                       |          |                     | 228      |                  |           |                       | 950        |                   | 36                           |
| Conference<br>Hall 1                  | 505                    | 5,434        | 502       |                     | 280      |                         | 234       |                       |          |                     | 168      |                  |           |                       | 650        |                   | 23                           |
| Conference<br>Hall 2                  | 776                    | 8,371        | 844       | 1,787               | 420      | 1,200                   | 372       | 1,044                 |          |                     | 228      | 672              |           |                       | 980        | 2,280             | 40                           |
| Conference<br>Hall 3                  | 517                    | 5,563        | 536       |                     | 280      |                         | 234       |                       |          |                     | 168      |                  |           |                       | 650        |                   | 28                           |
| Conference<br>Halls<br>(Hall 1,2 & 3) | 1,800                  | 19,368       | 1,787     |                     | 1,200    |                         | 1,044     |                       |          |                     | 672      |                  |           |                       | 2,280      |                   | 96                           |
|                                       |                        |              | 10        |                     |          |                         |           |                       |          |                     |          |                  |           |                       |            |                   |                              |
| Audi                                  | toria                  |              |           |                     |          |                         |           | Lev                   | el 1 &   | 3                   |          |                  |           |                       |            |                   |                              |
| Plenary<br>Hall                       | Balcony<br>Stalls only | 945<br>2,046 | 2,991     |                     |          |                         |           | F                     |          |                     |          |                  |           |                       |            |                   |                              |
| Plenary                               | Jeans Office           | 2,010        | 470       |                     |          |                         |           | Fixed a               | uditori  | um seati            | ng with  | n built-ir       | stage     |                       |            |                   |                              |
| Theatre                               |                        |              | 77.555    |                     |          |                         |           |                       |          |                     |          |                  |           |                       |            |                   |                              |
| Exhi                                  | ibitior                | Halls        | 6, 7, 8   | B (A,B,             | C)       |                         |           | Leve                  | l 1, 3   | & 4                 |          |                  |           |                       |            |                   |                              |
| Α                                     | 739                    | 7,951        | 692       |                     | 220      |                         | 342       |                       |          |                     | 224      |                  |           |                       |            |                   | 42                           |
| В                                     | 764                    | 8,220        | 756       | 3,413               | 230      | 1,150                   | 348       | 1,548                 |          |                     | 224      | 1,008            |           |                       |            |                   | 42                           |
| С                                     | 1,325                  | 14,257       | 1,476     |                     | 480      |                         | 492       |                       |          |                     | 400      | 1                |           |                       |            |                   | 69                           |
| ABC                                   | 2,828                  | 30,428       |           | 8                   |          |                         |           |                       |          |                     |          |                  |           |                       |            |                   | 149                          |
|                                       |                        |              |           |                     |          |                         |           |                       |          |                     |          |                  |           |                       |            | -                 |                              |
| Exh                                   | ibitior                | Halls        | 1 - 5     |                     |          |                         | (         | Groun                 | d Floc   | or                  |          |                  |           |                       |            |                   |                              |
| Exhibition<br>Hall 1                  | 2,502                  | 26,992       | 2,550     |                     | 1,700    |                         | 1,512     |                       |          |                     | 1,020    |                  |           |                       | 3,100      |                   | 148                          |
| Exhibition<br>Hall 2                  | 2,332                  | 25,092       | 2,160     | 4,748               | 1,550    | 3,490                   | 1,320     | 2,859                 |          |                     | 930      | 1,920            |           |                       | 2,900      | 6,000             | 142                          |
| Link<br>Hall 3                        | 560                    | 6,026        |           |                     |          |                         |           |                       |          |                     |          |                  |           |                       |            |                   |                              |
| Exhibition<br>Hall 4                  | 620/2502/              |              | 4.000     |                     | 1000     |                         | 4447      |                       |          |                     | 004      |                  |           |                       | 0.500      |                   | 401                          |
|                                       | 2,071                  | 22,284       | 1,938     | 3,883               | 1,340    | 1,340<br>1,510<br>3,020 | 1,116     | 2,484                 |          |                     | 804      | 1,680            |           |                       |            | 5,300             | 126                          |
| Exhibition<br>Hall 5                  | 2,245                  | 24,156       | 1,990     |                     | 1,510    |                         | 1,344     |                       |          |                     | 906      |                  |           |                       | 2,800      |                   | 132                          |
| Exhibition<br>Hall 1-5                | 9,710                  | 104,480      |           |                     |          |                         |           |                       |          |                     |          |                  |           |                       |            |                   | 564                          |